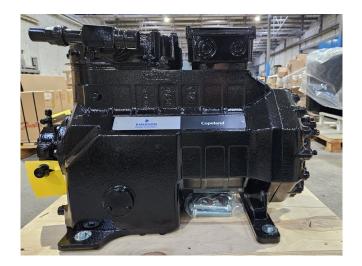

## **Copeland 3DA5-75X-EWK**

#### **Used Copeland 3DA5-75X-EWK**

New Copeland 3DA5-75X-EWK semihermetic reciprocating compressor on Freon with a sight glass. The compressor has a displacement of 38,9 m<sup>3</sup>/h.

\*Why choose for HOSBV? We are not only the largest used refrigeration specialist in Europe, but also, we deliver all equipment including an extensive test, warranty and industrial cleaning. \*Optionally we can also perform a new paint job and arrange the logistics.