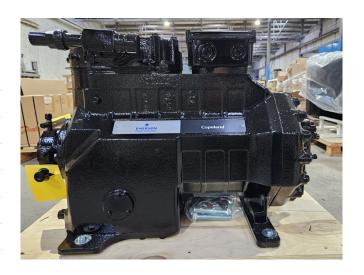

## **Copeland 3DA5-75X-EWK**

#### **Used Copeland 3DA5-75X-EWK**

New Copeland 3DA5-75X-EWK semihermetic reciprocating compressor on Freon with a sight glass. The compressor has a displacement of 38,9 m<sup>3</sup>/h.

\*Why choose for HOSBV? We are not only the largest used refrigeration specialist in Europe, but also, we deliver all equipment including an extensive test, warranty and industrial cleaning. \*Optionally we can also perform a new paint job and arrange the logistics.