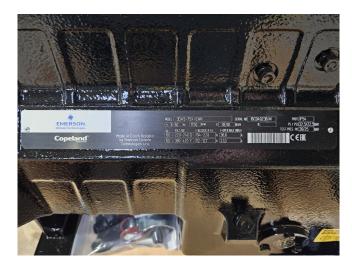

## **Copeland 3DA5-75X-EWK**

### **Specifications**

| Brand             | Copeland       |
|-------------------|----------------|
| Туре              | 3DA5-75X-EWK   |
| Refrigerant       | Freon          |
| kW at 0°C/+40°C   | 32,5           |
| kW at -5°C/+40°C  | 26,4           |
| kW at -10°C/+40°C | 21,3           |
| kW at -20°C/+40°C | 13,2           |
| kW at -30°C/+40°C | 7,4            |
| Sight Glass       | ✓              |
| m3 / h            | 38,9           |
| Weight in kg.     | 163 kg         |
| Sizes             | 700x330x460 mm |
|                   | (LxWxH)        |
| Stock             | 1              |

#### **Used Copeland 3DA5-75X-EWK**

New Copeland 3DA5-75X-EWK semihermetic reciprocating compressor on Freon with a sight glass. The compressor has a displacement of 38,9 m<sup>3</sup>/h.

\*Why choose for HOSBV? We are not only the largest used refrigeration specialist in Europe, but also, we deliver all equipment including an extensive test, warranty and industrial cleaning. \*Optionally we can also perform a new paint job and arrange the logistics.