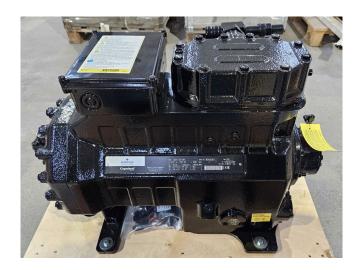

## **Copeland 3DA5-75X-EWK**

#### **Used Copeland 3DA5-75X-EWK**

New Copeland 3DA5-75X-EWK semihermetic reciprocating compressor on Freon with a sight glass. The compressor has a displacement of 38,9 m<sup>3</sup>/h.

\*Why choose for HOSBV? We are not only the largest used refrigeration specialist in Europe, but also, we deliver all equipment including an extensive test, warranty and industrial cleaning. \*Optionally we can also perform a new paint job and arrange the logistics.